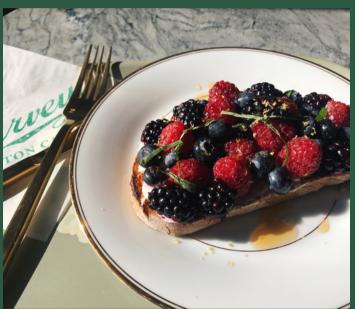

### Avocado Toast

11.00

Smashed avocado, lemon infused olive oil, freshly ground sea salt. Make it spicy with harissa or bird's eye chili flakes.

Berry Toast

10.00

Labne, mixed berries, pumpkin seeds, lemon zest, honey and herb garnish.