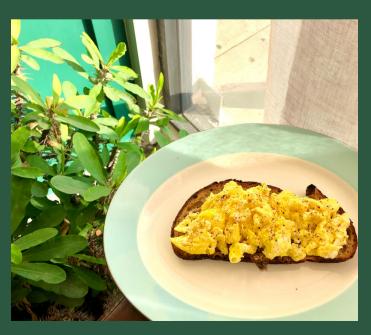

Caprese Toast

9.50

Fresh mozzarella, sliced tomatoes, evoo, balsamic, basil, salt & pepper.

Fluffy Eggs on Toast

9.50

Two scrambled eggs, butter, salt & pepper.